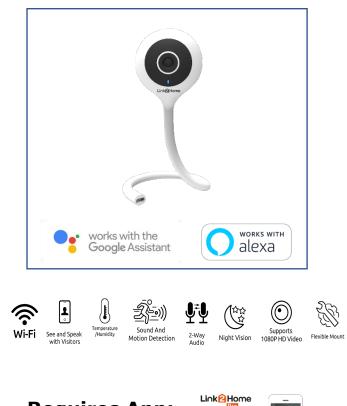

### Description

Internal Wi-Fi camera Works with Alexa and google to show your kitchen, lounge, nursery or anywhere else you have your camera set up. Flexible design allows you to attach to surfaces with the bracket in the box or wrap around cribs. Receive notifications when sound and or motion is detected and respond with 2-way audio in Full 1080p HD video. Includes a temperature and humidity sensor.

#### Features

- Flexible neck for easy mount
- 105° Angle of view
- Temperature and humidity sensor
- High power LED with ICR
- 1/3" CMOS, 2 Mega Pixel Stills
- Max picture size: 1920 × 1080
- IR distance: 10m